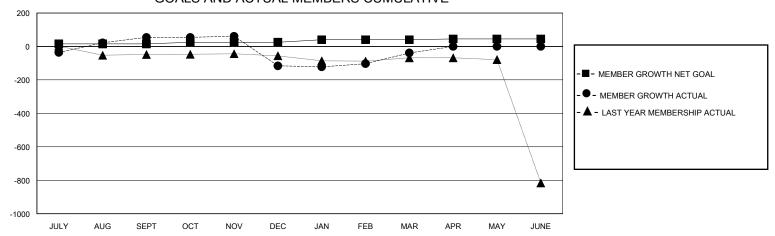

## GOALS AND ACTUAL MEMBERS CUMULATIVE

| DROPPED CLUBS: 6 |     | 23 CLUBS OF 51 ADDED 1 OR MORE | GENDER DISTRIBUTION             |              |       |
|------------------|-----|--------------------------------|---------------------------------|--------------|-------|
|                  |     | NEW MEMBERS                    | MALE                            | 936 (78.00%) |       |
|                  |     |                                | FEMALE                          | 264 (22.00%) |       |
| DROPPED MEMBERS  |     |                                |                                 |              |       |
| DECEASED         | 0   | CLICK HERE FOR CUMULATIVE      | TOTAL FAMILY UNIT MEMBERS       |              | 1,026 |
| CLUB CANCELLED   | 176 | MEMBERSHIP DATA                |                                 |              | 740   |
| OTHER 78         |     |                                | FAMILY MEMBERS PAYING HALF DUES |              | 740   |
| TOTAL            | 254 |                                |                                 |              |       |

## GMT: LOCATION REP OF BANGLADESH GMT CA

| Clubs                 |               |           |               | Members               |                       |                         |                                                    |  |
|-----------------------|---------------|-----------|---------------|-----------------------|-----------------------|-------------------------|----------------------------------------------------|--|
| RESULTS FOR 2023-2024 |               |           |               | RESULTS FOR 2023-2024 |                       |                         |                                                    |  |
| QUARTER               | NEW CLUB GOAL | NEW CLUBS | DROPPED CLUBS | QUARTER MEMB          | ER GROWTH NET<br>GOAL | MEMBER GROWTH<br>ACTUAL | DROPPED<br>MEMBERS ACTUAL<br>(including transfers) |  |
| JULY/AUG/SEPT         | 3             | 4         | 1             | JULY/AUG/SEPT         | 15                    | 104                     | 49                                                 |  |
| OCT/NOV/DEC           | 0             | 0         | 5             | OCT/NOV/DEC           | 10                    | 13                      | 183                                                |  |
| JAN/FEB/MAR           | 2             | 3         | 0             | JAN/FEB/MAR           | 15                    | 110                     | 22                                                 |  |
| APR/MAY/JUNE          | 0             | 0         | 0             | APR/MAY/JUNE          | 5                     | 0                       | 0                                                  |  |