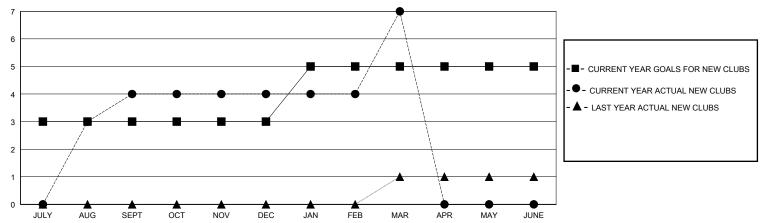

#### GOALS AND ACTUAL NEW CLUBS CUMULATIVE

## GMT: LOCATION REP OF BANGLADESH GMT CA

| Clubs                 |               |           |               | Members               |                       |                         |                                                    |  |
|-----------------------|---------------|-----------|---------------|-----------------------|-----------------------|-------------------------|----------------------------------------------------|--|
| RESULTS FOR 2023-2024 |               |           |               | RESULTS FOR 2023-2024 |                       |                         |                                                    |  |
| QUARTER               | NEW CLUB GOAL | NEW CLUBS | DROPPED CLUBS | QUARTER MEMB          | ER GROWTH NET<br>GOAL | MEMBER GROWTH<br>ACTUAL | DROPPED<br>MEMBERS ACTUAL<br>(including transfers) |  |
| JULY/AUG/SEPT         | 3             | 4         | 1             | JULY/AUG/SEPT         | 15                    | 104                     | 49                                                 |  |
| OCT/NOV/DEC           | 0             | 0         | 5             | OCT/NOV/DEC           | 10                    | 13                      | 183                                                |  |
| JAN/FEB/MAR           | 2             | 3         | 0             | JAN/FEB/MAR           | 15                    | 110                     | 22                                                 |  |
| APR/MAY/JUNE          | 0             | 0         | 0             | APR/MAY/JUNE          | 5                     | 0                       | 0                                                  |  |